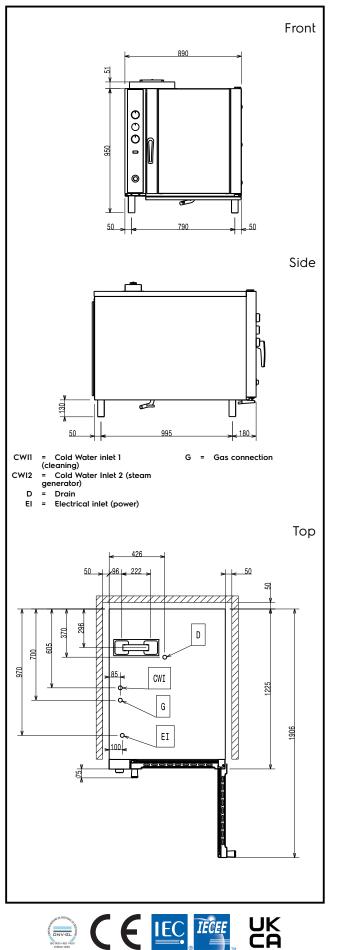

## Crosswise Convection Gas Convection Oven, 10 GN2/1

| Electric                                                                                                                                                                      |                                                           |  |  |
|-------------------------------------------------------------------------------------------------------------------------------------------------------------------------------|-----------------------------------------------------------|--|--|
| Supply voltage:<br>260825 (EFCG12CSAS)<br>Auxiliary:<br>Electrical power max.:                                                                                                | 220-230 V/1 ph/50 Hz<br>0.5 kW<br>0.5 kW                  |  |  |
| Gas                                                                                                                                                                           |                                                           |  |  |
| Gas Power:                                                                                                                                                                    | 25 kW                                                     |  |  |
| Capacity:                                                                                                                                                                     |                                                           |  |  |
| Trays type:                                                                                                                                                                   | 10 - 2/1 Gastronorm                                       |  |  |
| Key Information:                                                                                                                                                              |                                                           |  |  |
| External dimensions, Width:<br>External dimensions, Depth:<br>External dimensions, Height:<br>Net weight:<br>Height adjustment:<br>Functional level:<br>Cooking cycles - air- | 890 mm<br>1215 mm<br>970 mm<br>154 kg<br>80/0 mm<br>Basic |  |  |
| convection                                                                                                                                                                    | 300 °C                                                    |  |  |