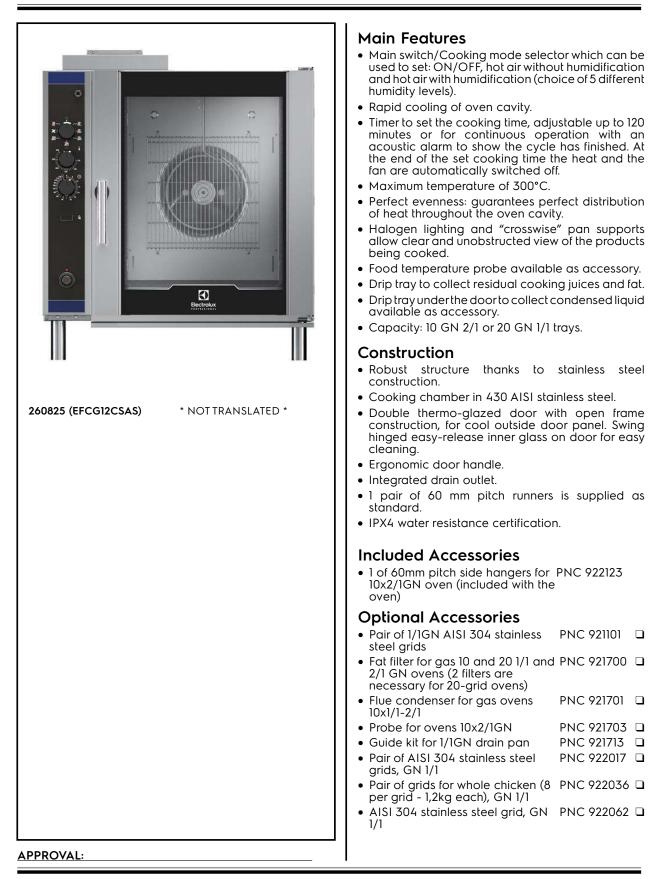

## **Electrolux**

**Crosswise Convection** Gas Convection Oven, 10 GN2/1

| ITEM #       |  |
|--------------|--|
| MODEL #      |  |
| NAME #       |  |
| <u>SIS #</u> |  |
| AIA #        |  |
|              |  |

## Crosswise Convection Gas Convection Oven, 10 GN2/1

| Electric                                                                                                                                                                      |                                                           |  |  |
|-------------------------------------------------------------------------------------------------------------------------------------------------------------------------------|-----------------------------------------------------------|--|--|
| Supply voltage:<br>260825 (EFCG12CSAS)<br>Auxiliary:<br>Electrical power max.:                                                                                                | 220-230 V/1 ph/50 Hz<br>0.5 kW<br>0.5 kW                  |  |  |
| Gas                                                                                                                                                                           |                                                           |  |  |
| Gas Power:                                                                                                                                                                    | 25 kW                                                     |  |  |
| Capacity:                                                                                                                                                                     |                                                           |  |  |
| Trays type:                                                                                                                                                                   | 10 - 2/1 Gastronorm                                       |  |  |
| Key Information:                                                                                                                                                              |                                                           |  |  |
| External dimensions, Width:<br>External dimensions, Depth:<br>External dimensions, Height:<br>Net weight:<br>Height adjustment:<br>Functional level:<br>Cooking cycles - air- | 890 mm<br>1215 mm<br>970 mm<br>154 kg<br>80/0 mm<br>Basic |  |  |
| convection                                                                                                                                                                    | 300 °C                                                    |  |  |